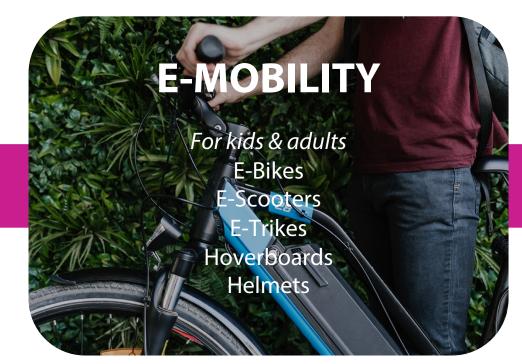

## E-Mobility Sell-Through Seminar

Buyer attendees of Tech Connect LIVE are invited to a seminar featuring an expert panel that will discuss e-mobility sell-through strategies and insights.

As the e-mobility industry gains momentum, it's crucial for businesses to stay well-informed about market trends, consumer preferences, and cutting-edge sales techniques.

This seminar is best for buyers that purchase the following categories:

- Sporting goods
- Outdoor gear
- Fitness
- Electronics